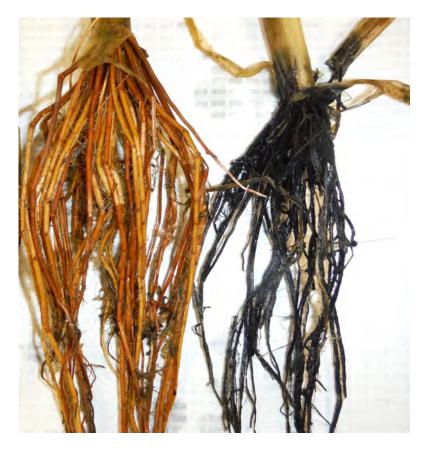

When sulfate in water interacts with iron and organic carbon in sediment, sulfide can form, which the MPCA has determined is toxic to wild rice.<sup>5</sup> Key features of the proposed rules include limits on the amount of sulfide in the sediment of designated waters, and sampling and analytical methods to determine the amount of sulfide, carbon and iron present in the saturated sediment.<sup>6</sup>