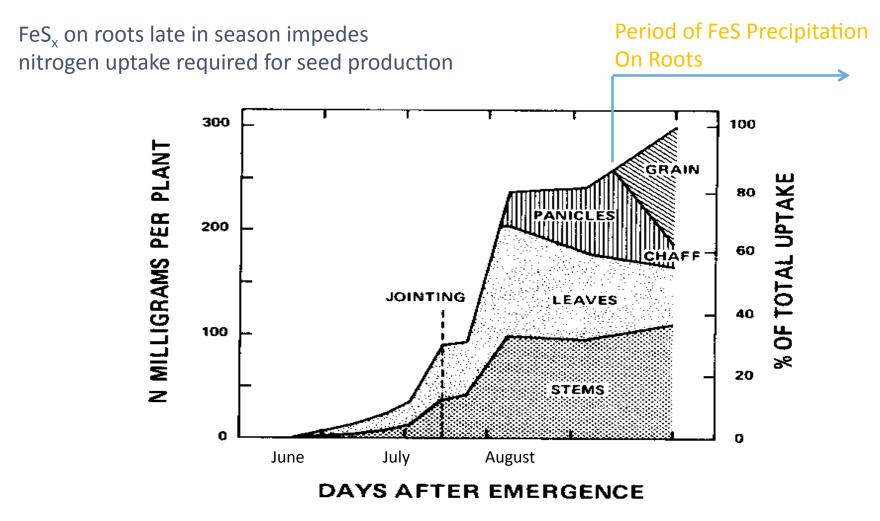

errous Iron                   | 127***  | 1, 6 | 57.2*** | 3.34**    | 6, 36 |
| % Ferrous Iron                 | 235***  | 1,6  | 41.5*** | 4.91***   | 6,36  |
| Biological variables (during   |         |      |         |           |       |
| seed maturity)                 |         |      |         |           |       |
| Plant weight                   | 5.00*   | 1, 6 | 0.40    | 0.31      | 3, 18 |
| Seed N (total mass)            | 5.84*   | 1, 6 | 1.10    | 1.22      | 2, 12 |
| Seed weight                    | 4.88*   | 1,6  | 0.59    | 0.94      | 2, 12 |
| Seed count                     | 5.00*   | 1,6  | 1.89    | 0.70      | 2, 12 |
| Vegetative N (plant+seed mass) | 5.43*   | 1,6  | 0.32    | 1.71      | 2, 12 |

Significance levels \* 0.05 \*\* 0.001 <p<0.05 \*\*\* p <0.001



Grava and Raisanen 1978

## Preliminary Conclusions – Bucket Experiment

- Iron oxides act as oxidized buffer during early-mid season
- Iron oxide buffer is overwhelmed by sulfide around the start of seed production
- Seed stage may be disproportionately harmed by sulfide because it coincides with iron sulfide precipitation on roots



J.Pastor Tech. Review Wild Rice Rule Attachment C, page 25 of 25

## Acknowledgements



John Pastor Technical Review Comments - Wild Rice Rule November 2017

### Attachment D

(4 pages)



### MINNESOTA SEA GRANT COLLEGE PROGRAM RESEARCH ANNUAL REPORT

**PI NAME:** John Pastor

**PROJECT NUMBER:** R/CE-04-14 Chart String: 1000 10340 20857 00041968

**PROJECT END DATE:** June 30, 2016

**REPORT DATE:** May 5, 2016

PROJECT TITLE: The Biogeochemical Habitat