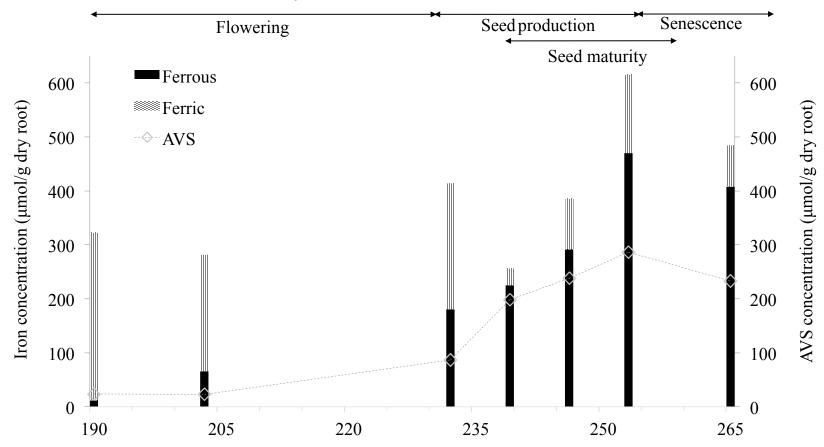

ctrophotometry (phenanthroline) | - Alexandre |
| рН      | electrode                          |             |



# Methods: Root AVS & Fe

- Root collection
  - Placed in jar underwater in degassed DI water
- AVS quantification
  - Extracted for 4 hours with 1M HCl
  - Quantified with a sulfide ionselective electrode
- Fe quantification
  - Aliquot of acid analyzed on AA
  - Ferrous iron quantified on spec



J.Pastor Tech. Review Wild Rice Rule Attachment C, page 16 of 25



# Saturation Index in Bulk Sediment

Pore water 2 cm from roots is *undersaturated* with respect to FeS

 $SI=log[IAP]/K\downarrow sp$ , where  $IAP=[Fet^2+][HSt-]/[Ht^+]$  and  $K_{sp} = 10^{-2.95}$ 



J. Pastor Tech. Review Wild Rice Rule Attachment C, page 18 of 25





### Root iron speciation on amended roots





| <b>Repeated measures ANOVA</b> |         |      |         | Sulfate x |       |
|--------------------------------|---------|------|---------|-----------|-------|
| (F values)                     | Sulfate | d.f. | Time    | Time      | d.f.  |
| Pore water geochemistry        |         |      |         |           |       |
| Iron                           | 5.16    | 1, 5 | 5.51*** | 1.14      | 6, 35 |
| pH                             | 3.25    | 1,6  | 12.5*** | 1.45      | 6, 36 |
| Saturation index               | 2.68    | 1, 4 | 2.19*   | 0.50      | 6, 34 |
| Sulfide                        | 239***  | 1, 3 | 8.17*** | 1.09      | 5,27  |
| Root geochemistry              |         |      |         |           |       |
| AVS (during flowering)         | 66.1*** | 1, 5 | 1.10