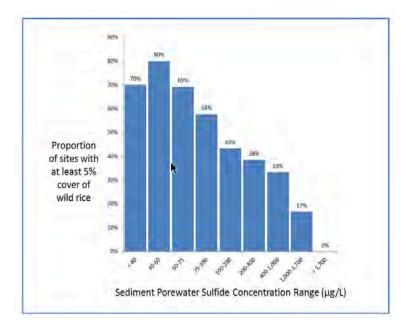

## Concentrations of Sulfate Greater than 10 mg/L May Not Adequately Protect Wild Rice

Professor Shimpf has also raised the concern that the MPCA's proposal, by focusing on the presence of wild rice may redefine "protect wild rice" in a weaker sense than that of the existing standard, which was based on John Moyle's field research finding no large stands of wild rice in Minnesota where sulfate exceeded 10 mg/L and that wild rice was "generally absent" where sulfate exceeded 50 mg/L. (Schimpf, 2015)

Data from MPCA's survey lakes demonstrate a decline in wild rice abundance at sulfide concentrations above 75  $\mu$ g/L, which is below MPCA's proposed EC10 of 120  $\mu$ g/L. (MPCA, 2014). In addition, a standard that is based on 5% wild rice cover may not protect wild rice sustainability.



MPCA's flexible standard, based on calculating a "protective sulfate concentration" to attain a sulfide level of 120 ug/L, would allow sulfate concentrations more than an order of magnitude

above the current sulfate limit of 10 mg/L in many cases and could sometimes result in allowing sulfate concentrations two orders of magnitude higher than the current standard. For example, the MPCA has calculated that a "protective sulfate concentration" for the St. Louis Estuary would range from 99.5 mg/L to 241.1 mg/L, while a "protective" concentration of sulfate for the Embarrass River would be 1248.9 mg/L. (See MPCA spreadsheet, attachment G).

Current data collected by MPCA demonstrate that allowing sulfate concentrations much greater than 10 mg/L (the current standard) may not protect wild ri