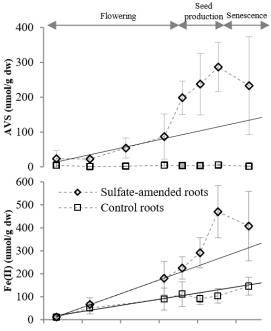

of iron no longer appears to have any effect on seedling survival, possibly because all the iron we added has been titrated out of the tanks by precipitation with sulfide either in the sediment or on the plant roots.

We also initiated a third experiment aimed at quantifying the development of FeS root plaques (Fig. 3). In this experiment, wild rice was grown



individually in buckets with and without sulfate amendments (to 300 mg/l). We sampled plants every two weeks to determine the phenology of the development of FeS plaques on the roots. We made two surprising observations. First, accumulation of FeS



Figure 3. Orange iron (hydr(oxide) stains on healthy wild rice roots in low sulfate environments (left) and black iron sulfide plaques on roots in high sulfate environments (right).



Figure 4. Time course of (top) sulfide and (middle) ferrous iron accumulation on plant roots in sulfate amended and control conditions (LaFond-Hudson et al. submitted).

plaques on roots of plants grown under high sulfate concentrations increased very rapidly and suddenly in midsummer at the time that wild rice plants are beginning to flower and take up additional nutrients for the ripening seeds (Fig. 4). And second, by the end of the growing season, FeS concentrations were two orders of magnitude higher on black root surfaces than in the surrounding sediment; after a single annual growing season, the black roots contained approximately 5% (by mass) of the total amount of sulfur in the experimental sediments. FeS in the bulk sediment also increased during the growing season but much mor