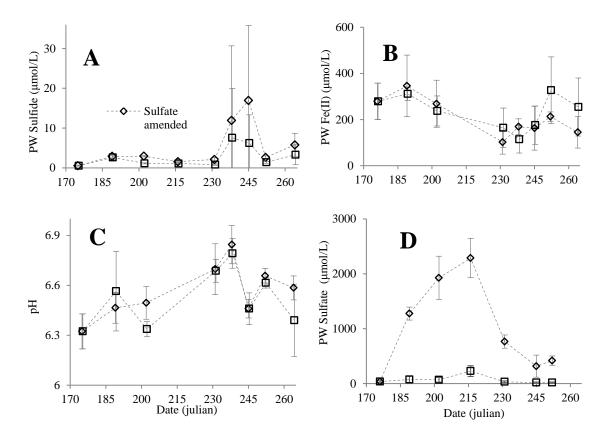

| 1,6  | 0.40    | 0.31    | 3, 18 |  |
| Seed N (total mass)                                                       | 5.84*   | 1,6  | 1.10    | 1.22    | 2, 12 |  |
| Seed weight                                                               | 4.88*   | 1,6  | 0.59    | 0.94    | 2, 12 |  |
| Seed count                                                                | 5.00*   | 1,6  | 1.89    | 0.70    | 2, 12 |  |
| Seed δ15N                                                                 | 1.47    | 1,6  | 2.45    | 0.05    | 2, 12 |  |
| Seed N%                                                                   | 1.70    | 1,6  | 3.04*   | 0.40    | 2, 12 |  |
| Vegetative N (plant+seed mass)                                            | 5.43*   | 1,6  | 0.32    | 1.71    | 2, 12 |  |



Figure 1. Pore water (PW) data measured in buckets during summer of 2015. Diamonds indicate data from buckets amended with 300 mg/L sulfate. Squares represent data from control buckets. Time is shown in Julian days. Error bars indicate one standard deviation. Control data points are slightly offset to show overlap in error bars.

#### Roots

Wild rice plants grown in sediment with high overlying water sulfate concentrations developed a black coating on their root surfaces (Appendix Fig. 1). A SEM scan of the roots showed that the root precipitate contained iron and sulfur in approximately a 1:1 ratio (Dan Jones, unpublished data). The oxic/anoxic interface was often recorded on the root; the black coating started on the stem just above the root ball and extended downwards along the entir