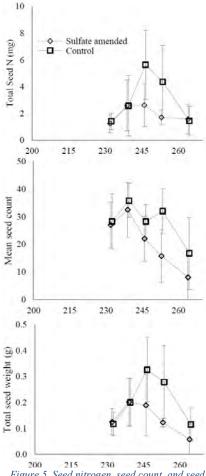

# B. <u>Repeal of existing 10 mg/L standard</u>

In her Report disapproving the rule, the Administrative Law Judge noted the public's significant concern that increases in sulfate could lead to increases in methyl mercury, which bio-accumulates in fish and has long-term serious health effects on humans.<sup>39</sup> The MPCA agreed that "enhanced production of methylmercury is a significant concern,"<sup>40</sup> but insisted that this issue was outside the scope of this rulemaking process.<sup>41</sup>