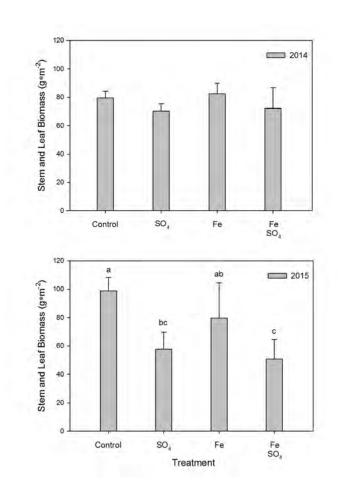

, page 3 of 25

# Mesocosm Experimental Design:

- 40 stock tanks
- Sulfate control (c. 7 mg/L) & 300 mg/L added as  $Na_2SO_4$  to water column
- Fe control & tripled extractable Fe in sediment (220 g/ m<sup>2</sup> added as FeCl<sub>2</sub> in four aliquots into sediment in July and August 2014)
- Litter present or removed (no significant effect)
- Thinned to 30 plants per tank
- Sediment from Rice Portage Lake
- 6 plants marked and harvested for seeds, plant growth, and allocation to roots and shoots
- Rest of tank harvested and weighed but returned to tank (or not if no litter)
- 2014 & 2015



## Seedling emergence depressed in the presence of sulfate by 2015

Fe partly compensated for the effect of sulfate/sulfide



## Vegetative growth depressed in the presence of sulfate by 2015



## Seed count depressed in the presence of sulfate by 2015



## Seed weight depressed in the presence of sulfate by 2015



## Seed nitrogen depressed in the presence of sulfate by 2015



# Preliminary Conclusions – Mesocosm Experiment

- Fe additions partly compensated for toxic effect of sulfide on seedling emergence, possibly by precipitating FeS
- Fe additions did not compensate for depression of vegetative growth or seed production and nitrogen content

J.Pastor Tech. Review Wild Rice Rule Attachment C, page 10 of 25

# Iron plaques



### SEM Scans of Iron Sulfide Precipitates on Roots







Scans courtesy of Dr. Bryan Bandli, UMD

What geochemical conditions are associated with iron sulfide plaque formation?

How do iron sulfide plaques change seasonally?

Do iron sulfide plaqu