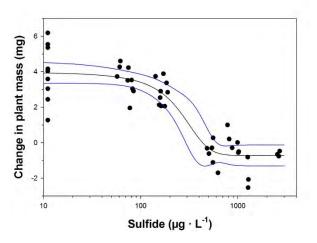

When sulfate in water interacts with iron and organic carbon in sediment, sulfide can form, which the MPCA has determined is toxic to wild rice.<sup>5</sup> Key features of the proposed rules include limits on the amount of sulfide in the sediment of designated waters, and sampling and analytical methods to determine the amount of sulfide, carbon and iron present in the saturated sediment.<sup>6</sup>