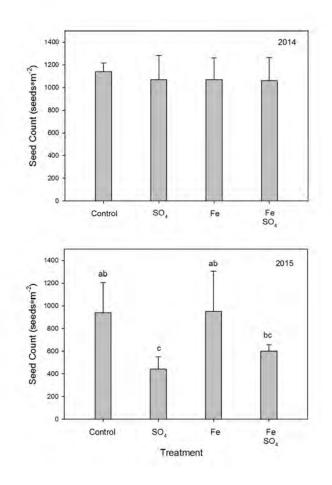

nks
- Sulfate control (c. 7 mg/L) & 300 mg/L added as  $Na_2SO_4$  to water column
- Fe control & tripled extractable Fe in sediment (220 g/ m<sup>2</sup> added as FeCl<sub>2</sub> in four aliquots into sediment in July and August 2014)
- Litter present or removed (no significant effect)
- Thinned to 30 plants per tank
- Sediment from Rice Portage Lake
- 6 plants marked and harvested for seeds, plant growth, and allocation to roots and shoots
- Rest of tank harvested and weighed but returned to tank (or not if no litter)
- 2014 & 2015



## Seedling emergence depressed in the presence of sulfate by 2015

Fe partly compensated for the effect of sulfate/sulfide



## Vegetative growth depressed in the presence of sulfate by 2015



## Seed count depressed in the presence of sulfate by 2015



## Seed weight depressed in the presence of sulfate by 2015



## Seed nitrogen depressed in the presence of sulfate by 2015



# Preliminary Conclusions – Mesocosm Experiment

- Fe additions partly compensated for toxic effect of sulfide on seedling emergence, possibly by precipitating FeS
- Fe additions did not compensate for depression of vegetative growth or seed production and nitrogen content

J.Pastor Tech. Review Wild Rice Rule Attachment C, page 10 of 25

# Iron plaques



### SEM Scans of Iron Sulfide Precipitates on Roots







Scans courtesy of Dr. Bryan Bandli, UMD

What geochemical conditions are associated with iron sulfide plaque formation?

How do iron sulfide plaques change seasonally?

Do iron sulfide plaques inhibit nitrogen uptake?



# Bucket Experimental Design: