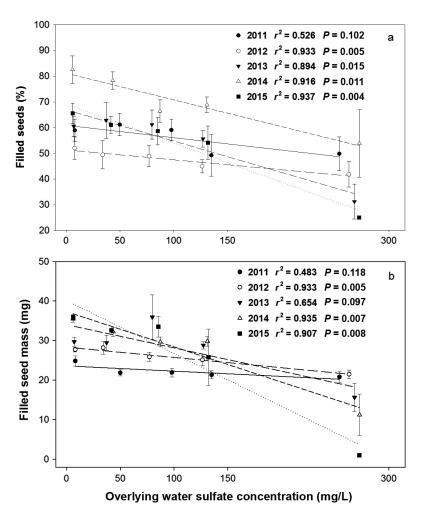

ng measured sulfate concentrations in the overlying water. Symbols are means and standard errors.



FIG. 5. Vegetative biomass in mesocosms declines with increasing measured sulfate concentrations in the overlying water. Symbols are means and standard errors.

In each year, there were no differences between control tanks and tanks amended to 50 mg/L SO<sub>4</sub>, but seedling emergence and survival were significantly lower (P < 0.05) in tanks amended to 100 mg/L SO<sub>4</sub> or greater compared to control tanks.

*Effects of sulfate and sulfide on vegetative growth.*—Elevated sulfate and presumably sulfide concentrations decreased plant biomass (P < 0.001) and the rate of decline increased significantly during the course of the experiment, but most especially in 2015 (sulfate × year



FIG. 6. (a) The proportion of seeds that were filled and (b) the mean seed mass in mesocosms both declined with increasing measured sulfate concentrations in the overlying water. Symbols are means and standard errors.

interaction statistically significant at P < 0.001; see Fig. 5 and the figure legend for r<sup>2</sup> and P levels). By 2015, wild rice was extinct in all but one replicate in the 300 mg/L treatment, which supported only two plants. Root and shoot masses of individual plants were highly correlated (r = 0.998, P < 0.001) and root:shoot ratios were nearly constant between 0.210 and 0.224. Therefore, while the amounts of root and shoot productions were significantly affected by elevated sulfate concentrations, the proportional allocation of production between roots and shoot