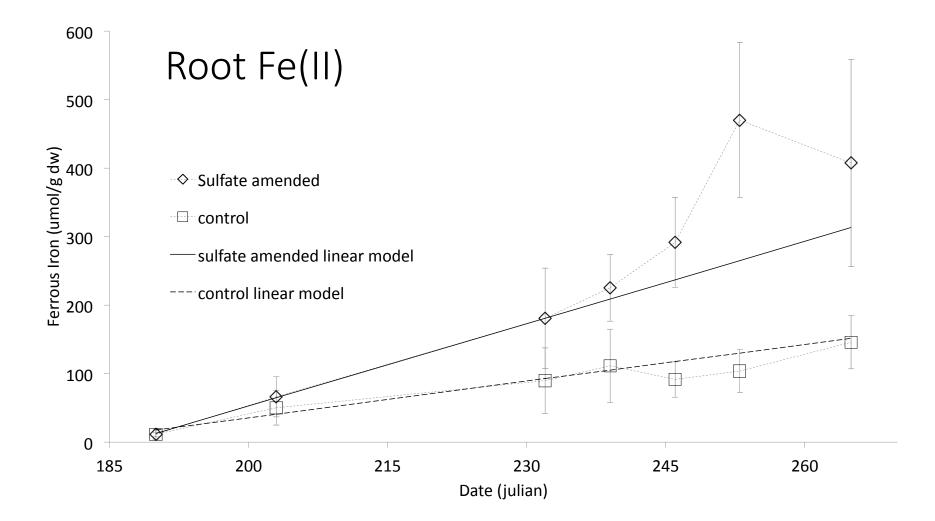

| 11          |
| Fe2+    | spectrophotometry (phenanthroline) | - Alexandre |
| рН      | electrode                          |             |



# Methods: Root AVS & Fe

- Root collection
  - Placed in jar underwater in degassed DI water
- AVS quantification
  - Extracted for 4 hours with 1M HCl
  - Quantified with a sulfide ionselective electrode
- Fe quantification
  - Aliquot of acid analyzed on AA
  - Ferrous iron quantified on spec



J.Pastor Tech. Review Wild Rice Rule Attachment C, page 16 of 25



# Saturation Index in Bulk Sediment

Pore water 2 cm from roots is *undersaturated* with respect to FeS

 $SI=log[IAP]/K\downarrow sp$ , where  $IAP=[Fet^2+][HSt-]/[Ht^+]$  and  $K_{sp} = 10^{-2.95}$ 



J. Pastor Tech. Review Wild Rice Rule Attachment C, page 18 of 25





### Root iron speciation on amended roots





| <b>Repeated measures ANOVA</b> |         |      |         | Sulfate x |       |
|--------------------------------|---------|------|---------|-----------|-------|
| (F values)                     | Sulfate | d.f. | Time    | Time      | d.f.  |
| Pore water geochemistry        |         |      |         |           |       |
| Iron                           | 5.16    | 1, 5 | 5.51*** | 1.14      | 6, 35 |
| pH                             | 3.25    | 1,6  | 12.5*** | 1.45      | 6, 36 |
| Saturation index               | 2.68    | 1, 4 | 2.19*   | 0.50      | 6, 34 |
| Sulfide                        | 239***  | 1, 3 | 8.17*** | 1.09      | 5,27  |
| Root geochemistry              |         |      |         |           |       |
| AVS (during