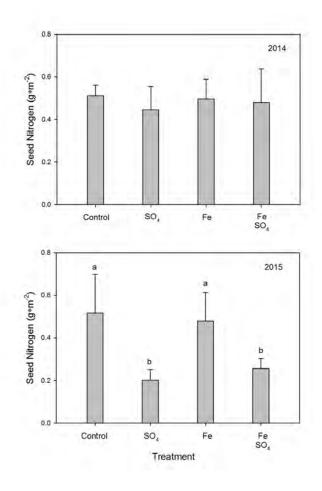

ment (220 g/ m<sup>2</sup> added as FeCl<sub>2</sub> in four aliquots into sediment in July and August 2014)
- Litter present or removed (no significant effect)
- Thinned to 30 plants per tank
- Sediment from Rice Portage Lake
- 6 plants marked and harvested for seeds, plant growth, and allocation to roots and shoots
- Rest of tank harvested and weighed but returned to tank (or not if no litter)
- 2014 & 2015



## Seedling emergence depressed in the presence of sulfate by 2015

Fe partly compensated for the effect of sulfate/sulfide



## Vegetative growth depressed in the presence of sulfate by 2015



## Seed count depressed in the presence of sulfate by 2015



## Seed weight depressed in the presence of sulfate by 2015



## Seed nitrogen depressed in the presence of sulfate by 2015



# Preliminary Conclusions – Mesocosm Experiment

- Fe additions partly compensated for toxic effect of sulfide on seedling emergence, possibly by precipitating FeS
- Fe additions did not compensate for depression of vegetative growth or seed production and nitrogen content

J.Pastor Tech. Review Wild Rice Rule Attachment C, page 10 of 25

# Iron plaques



### SEM Scans of Iron Sulfide Precipitates on Roots







Scans courtesy of Dr. Bryan Bandli, UMD

What geochemical conditions are associated with iron sulfide plaque formation?

How do iron sulfide plaques change seasonally?

Do iron sulfide plaques inhibit nitrogen uptake?



# Bucket Experimental Design:

- 40 buckets: 300 mg/L SO<sub>4</sub>
- 40 buckets: control
- 1 wild rice plant per bucket
- Sediment from Rice Portage Lake
- 8