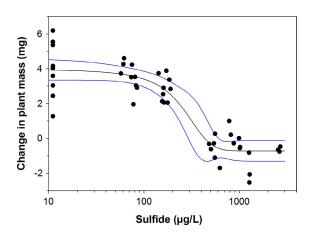

de concentrations 320 µg/L or more, stem and leaf masses (P < 0.01) and total plant masses (P < 0.001) were significantly depressed by an average of 60% and 75%, respectively, relative to controls. Root lengths were only weakly depressed with increasing sulfide concentration (P < 0.10).

To narrow the range of toxicity, we then conducted two additional trials focusing on the effects of sulfide on juvenile seedling growth at concentrations less than 1600 µg/L sulfide. The second trial examined growth at exposure concentrations of 0, 200, 400, 800, 1600 µg/L sulfide and the third trial examined growth at exposure concentrations of 0, 160, 320, 640, and 1280 µg/L sulfide. Consistent with the first trial, the biomass of all control plants increased significantly (P < 0.05) during the 10 d of



FIG. 1. Growth of wild rice seedlings declines with increasing sulfide concentrations in hydroponic solutions. Individual data points are from three separate experimental runs (see *Methods* and *Results* sections). Fitted sigmoidal response curve (Eq. 1) is shown in black, 95% confidence intervals in blue;  $r^2 = 0.80$ ,  $y_{\min} = -0.7172$ ,  $y_{\max} = 5.1353$ , x0 = 245.9051,  $b = -103.8853.\mu$  (Color figure can be viewed at wileyonlinelibrary.com.)

exposure, approximately doubling in size compared with initial lengths and masses, and exposure to sulfide across these narrower ranges of concentration again significantly depressed stem plus leaf lengths and total masses of juvenile seedlings.

Because all three trials produced similar effects, we performed a pooled analysis of