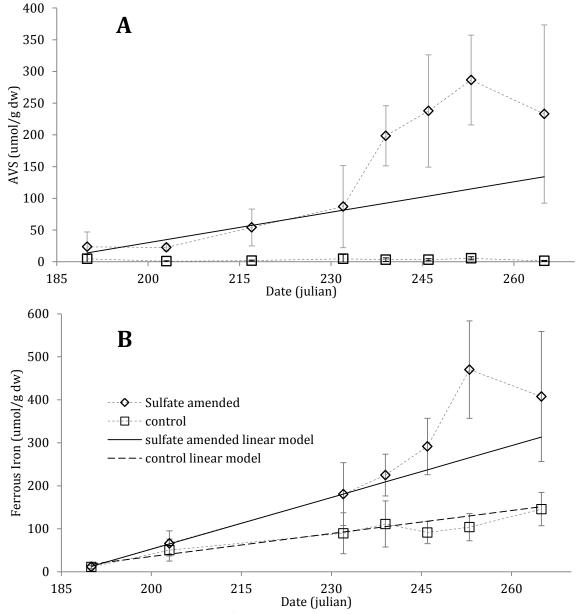

ble iron dropped by about 150-250 umol/g on both the amended and control roots, and then gradually increased over the following three weeks (Fig. 3). Total extractable iron changed seasonally from mostly Fe(III) to mostly Fe(II) on sulfate-amended roots, especially during the first week of seed production (days 232 and 239). This abrupt shift in iron speciation occurred the same week that total extractable iron decreased and at about the same time as the increase in AVS accumulation rate (Fig. 3). Immediately prior to seed production, total extractable iron on the amended roots was  $46 \pm 11\%$  Fe(II), and after one week of seed production, the composition of iron was  $87 \pm 10\%$  Fe (II). During this same week, control root Fe(II) increased from  $20 \pm 11\%$  to  $48 \pm 16\%$ .



Figure 2. Solid phase acid volatile sulfide (A) and ferrous iron (B) concentrations on roots. Diamonds represent the average concentration on roots of four sulfate-amended plants, and squares represent the average of four control plants. The dashed line shows a linear model fit to the data from day 190 to day 232. Time is expressed in Julian dates. Error bars show one standard deviation.



Figure 3. Seasonal iron speciation with root AVS overlain in sulfate-amended bucket. The dotted pattern indicates ferric iron and the solid black represents ferrous iron. A). Sulfate-amended bucket iron. Grey diamonds show root AVS concentrations in sulfate-amended buckets. B). Control bucket iron. Grey squares show root AVS concentrations in control buckets. Error bars are omitted for clarity.

####