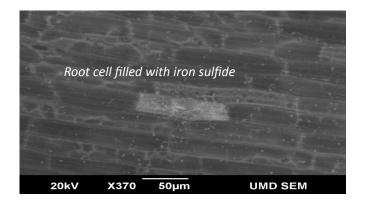

## Seedling emergence depressed in the presence of sulfate by 2015

Fe partly compensated for the effect of sulfate/sulfide



## Vegetative growth depressed in the presence of sulfate by 2015



## Seed count depressed in the presence of sulfate by 2015



## Seed weight depressed in the presence of sulfate by 2015



## Seed nitrogen depressed in the presence of sulfate by 2015



# Preliminary Conclusions – Mesocosm Experiment

- Fe additions partly compensated for toxic effect of sulfide on seedling emergence, possibly by precipitating FeS
- Fe additions did not compensate for depression of vegetative growth or seed production and nitrogen content

J.Pastor Tech. Review Wild Rice Rule Attachment C, page 10 of 25

# Iron plaques



### SEM Scans of Iron Sulfide Precipitates on Roots







Scans courtesy of Dr. Bryan Bandli, UMD

What geochemical conditions are associated with iron sulfide plaque formation?

How do iron sulfide plaques change seasonally?

Do iron sulfide plaques inhibit nitrogen uptake?



# Bucket Experimental Design:

- 40 buckets: 300 mg/L SO<sub>4</sub>
- 40 buckets: control
- 1 wild rice plant per bucket
- Sediment from Rice Portage Lake
- 8 plants harvested per sample date
  - every 2 weeks during flowering
  - weekly during seed production
- Pore water sampled one day prior to harvest
- Sediment sampled start and end of growing season



J.Pastor Tech. Review Wild Rice Rule Attachment C, page 14 of 25

# Methods: Pore water collection & analysis

• Sampling procedure: rhizons attached to preloaded, vacuumed bottles

| Analyte | Analysis