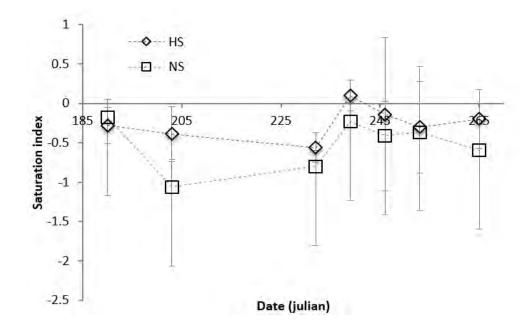

etry (methylene blue) |             |
| Sulfate | ion chromatrography                | 11          |
| Fe2+    | spectrophotometry (phenanthroline) | - Alexandre |
| рН      | electrode                          |             |



# Methods: Root AVS & Fe

- Root collection
  - Placed in jar underwater in degassed DI water
- AVS quantification
  - Extracted for 4 hours with 1M HCl
  - Quantified with a sulfide ionselective electrode
- Fe quantification
  - Aliquot of acid analyzed on AA
  - Ferrous iron quantified on spec



J.Pastor Tech. Review Wild Rice Rule Attachment C, page 16 of 25



# Saturation Index in Bulk Sediment

Pore water 2 cm from roots is *undersaturated* with respect to FeS

 $SI=log[IAP]/K\downarrow sp$ , where  $IAP=[Fet^2+][HSt-]/[Ht^+]$  and  $K_{sp} = 10^{-2.95}$ 



J. Pastor Tech. Review Wild Rice Rule Attachment C, page 18 of 25





### Root iron speciation on amended roots





| <b>Repeated measures ANOVA</b> |         |      |         | Sulfate x |       |
|--------------------------------|---------|------|---------|-----------|-------|
| (F values)                     | Sulfate | d.f. | Time    | Time      | d.f.  |
| Pore water geochemistry        |         |      |         |           |       |
| Iron                           | 5.16    | 1, 5 | 5.51*** | 1.14      | 6, 35 |
| pH                             | 3.25    | 1,6  | 12.5*** | 1.45      | 6, 36 |
| Saturation index               | 2.68    | 1, 4 | 2.19*   | 0.50      | 6, 34 |
| Sulfide                        | 239***  | 1, 3 | 8.17*** | 1.09      | 5,27  |
| Root geochemistry