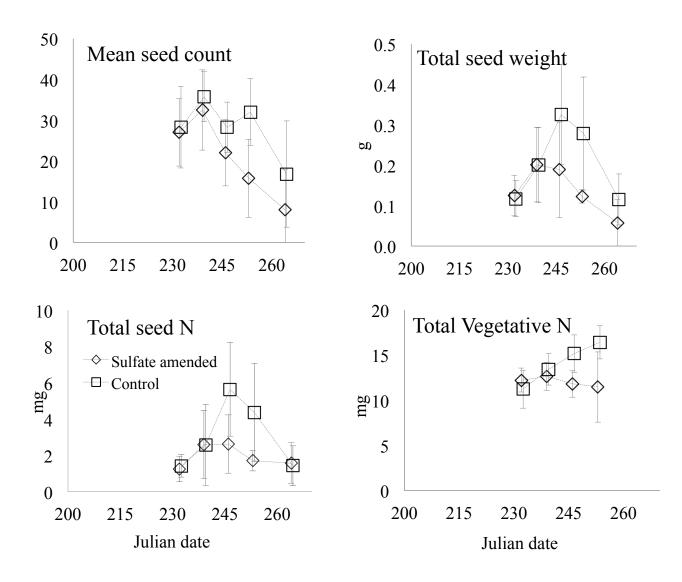

rophotometry (phenanthroline) | - Alexandre |
| рН      | electrode                          |             |



# Methods: Root AVS & Fe

- Root collection
  - Placed in jar underwater in degassed DI water
- AVS quantification
  - Extracted for 4 hours with 1M HCl
  - Quantified with a sulfide ionselective electrode
- Fe quantification
  - Aliquot of acid analyzed on AA
  - Ferrous iron quantified on spec



J.Pastor Tech. Review Wild Rice Rule Attachment C, page 16 of 25



# Saturation Index in Bulk Sediment

Pore water 2 cm from roots is *undersaturated* with respect to FeS

 $SI=log[IAP]/K\downarrow sp$ , where  $IAP=[Fet^2+][HSt-]/[Ht^+]$  and  $K_{sp} = 10^{-2.95}$ 



J. Pastor Tech. Review Wild Rice Rule Attachment C, page 18 of 25





### Root iron speciation on amended roots





| <b>Repeated measures ANOVA</b> |         |      |         | Sulfate x |       |
|--------------------------------|---------|------|---------|-----------|-------|
| (F values)                     | Sulfate | d.f. | Time    | Time      | d.f.  |
| Pore water geochemistry        |         |      |         |           |       |
| Iron                           | 5.16    | 1, 5 | 5.51*** | 1.14      | 6, 35 |
| pH                             | 3.25    | 1,6  | 12.5*** | 1.45      | 6, 36 |
| Saturation index               | 2.68    | 1, 4 | 2.19*   | 0.50      | 6, 34 |
| Sulfide                        | 239***  | 1, 3 | 8.17*** | 1.09      | 5,27  |
| Root geochemistry              |         |      |         |           |       |
| AVS (during flowering)         | 66.1*** | 1, 5 | 1.10