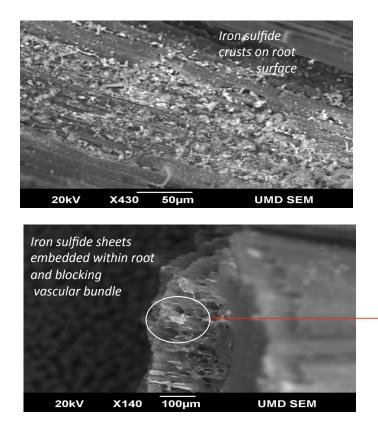

## Seedling emergence depressed in the presence of sulfate by 2015

Fe partly compensated for the effect of sulfate/sulfide



## Vegetative growth depressed in the presence of sulfate by 2015



## Seed count depressed in the presence of sulfate by 2015



## Seed weight depressed in the presence of sulfate by 2015



## Seed nitrogen depressed in the presence of sulfate by 2015



# Preliminary Conclusions – Mesocosm Experiment

- Fe additions partly compensated for toxic effect of sulfide on seedling emergence, possibly by precipitating FeS
- Fe additions did not compensate for depression of vegetative growth or seed production and nitrogen content

J.Pastor Tech. Review Wild Rice Rule Attachment C, page 10 of 25

# Iron plaques



### SEM Scans of Iron Sulfide Precipitates on Roots







Scans courtesy of Dr. Bryan Bandli, UMD

What geochemical conditions are associated with iron sulfide plaque formation?

How do iron sulfide plaques change seasonally?

Do iron sulfide plaques inhibit nitrogen uptake?



# Bucket Experimental Design:

- 40 buckets: 300 mg/L SO<sub>4</sub>
- 40 buckets: control
- 1 wild rice plant per bucket
- Sediment from Rice Portage Lake
- 8 plants harvested per sample date
  - every 2 weeks during flowering
  - weekly during seed production
- Pore water sampled one day prior to harvest
- Sediment sampled start and end of growing season



J.Pastor Tech. Review Wild Rice Rule Attachment C, page 14 of 25

# Methods: Pore water collection & analysis

• Sampling procedure: rhizons attached to preloaded, vacuumed bottles

| Analyte | Analysis