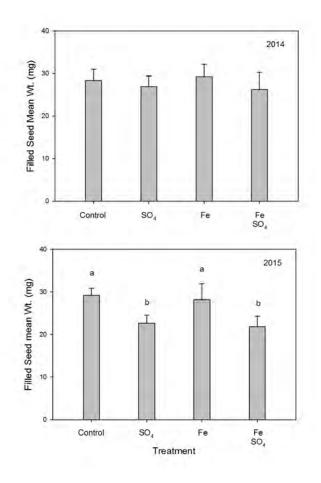

4$  to water column
- Fe control & tripled extractable Fe in sediment (220 g/ m<sup>2</sup> added as FeCl<sub>2</sub> in four aliquots into sediment in July and August 2014)
- Litter present or removed (no significant effect)
- Thinned to 30 plants per tank
- Sediment from Rice Portage Lake
- 6 plants marked and harvested for seeds, plant growth, and allocation to roots and shoots
- Rest of tank harvested and weighed but returned to tank (or not if no litter)
- 2014 & 2015



## Seedling emergence depressed in the presence of sulfate by 2015

Fe partly compensated for the effect of sulfate/sulfide



## Vegetative growth depressed in the presence of sulfate by 2015



## Seed count depressed in the presence of sulfate by 2015



## Seed weight depressed in the presence of sulfate by 2015



## Seed nitrogen depressed in the presence of sulfate by 2015



# Preliminary Conclusions – Mesocosm Experiment

- Fe additions partly compensated for toxic effect of sulfide on seedling emergence, possibly by precipitating FeS
- Fe additions did not compensate for depression of vegetative growth or seed production and nitrogen content

J.Pastor Tech. Review Wild Rice Rule Attachment C, page 10 of 25

# Iron plaques



### SEM Scans of Iron Sulfide Precipitates on Roots







Scans courtesy of Dr. Bryan Bandli, UMD

What geochemical conditions are associated with iron sulfide plaque formation?

How do iron sulfide plaques change seasonally?

Do iron sulfide plaques inhibit nitrogen uptake?



# Bucket Experimental Design:

- 40 buckets: 300 mg/L SO<sub>4</sub>
- 40 buckets: control
- 1