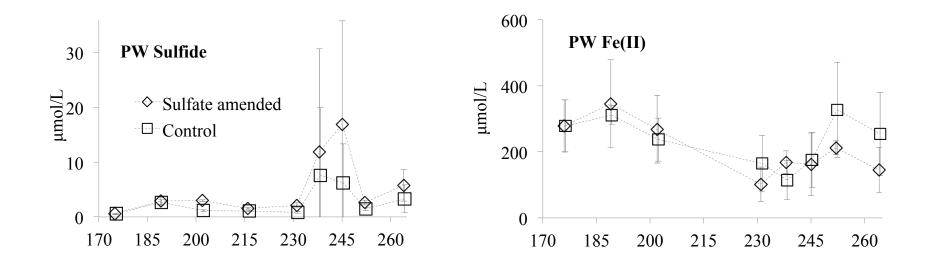

re: rhizons attached to preloaded, vacuumed bottles

| Analyte | Analysis                           |             |
|---------|------------------------------------|-------------|
| Sulfide | spectrophotometry (methylene blue) |             |
| Sulfate | ion chromatrography                | 11          |
| Fe2+    | spectrophotometry (phenanthroline) | - Alexandre |
| рН      | electrode                          |             |



# Methods: Root AVS & Fe

- Root collection
  - Placed in jar underwater in degassed DI water
- AVS quantification
  - Extracted for 4 hours with 1M HCl
  - Quantified with a sulfide ionselective electrode
- Fe quantification
  - Aliquot of acid analyzed on AA
  - Ferrous iron quantified on spec



J.Pastor Tech. Review Wild Rice Rule Attachment C, page 16 of 25



# Saturation Index in Bulk Sediment

Pore water 2 cm from roots is *undersaturated* with respect to FeS

 $SI=log[IAP]/K\downarrow sp$ , where  $IAP=[Fet^2+][HSt-]/[Ht^+]$  and  $K_{sp} = 10^{-2.95}$ 



J. Pastor Tech. Review Wild Rice Rule Attachment C, page 18 of 25





### Root iron speciation on amended roots





| <b>Repeated measures ANOVA</b> |         |      |         | Sulfate x |       |
|--------------------------------|---------|------|---------|-----------|-------|
| (F values)                     | Sulfate | d.f. | Time    | Time      | d.f.  |
| Pore water geochemistry        |         |      |         |           |       |
| Iron                           | 5.16    | 1, 5 | 5.51*** | 1.14      | 6, 35 |
| pH                             | 3.25    | 1,6  | 12.5*** | 1.45