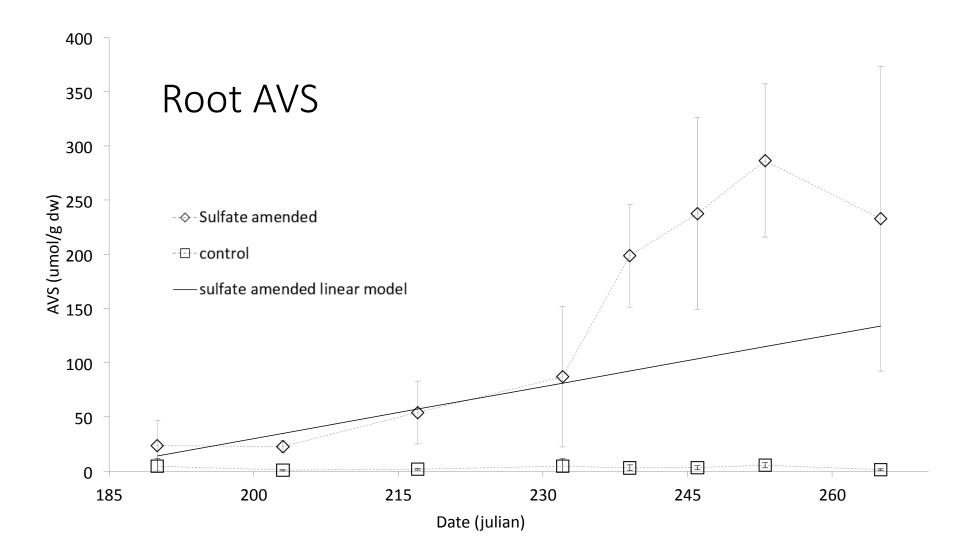

| 11          |
| Fe2+    | spectrophotometry (phenanthroline) | - Alexandre |
| рН      | electrode                          |             |



# Methods: Root AVS & Fe

- Root collection
  - Placed in jar underwater in degassed DI water
- AVS quantification
  - Extracted for 4 hours with 1M HCl
  - Quantified with a sulfide ionselective electrode
- Fe quantification
  - Aliquot of acid analyzed on AA
  - Ferrous iron quantified on spec



J.Pastor Tech. Review Wild Rice Rule Attachment C, page 16 of 25



# Saturation Index in Bulk Sediment

Pore water 2 cm from roots is *undersaturated* with respect to FeS

 $SI=log[IAP]/K\downarrow sp$ , where  $IAP=[Fet^2+][HSt-]/[Ht^+]$  and  $K_{sp} = 10^{-2.95}$ 



J. Pastor Tech. Review Wild Rice Rule Attachment C, page 18 of 25





### Root iron speciation on amended roots





| <b>Repeated measures ANOVA</b> |         |      |         | Sulfate x |       |
|--------------------------------|---------|------|---------|-----------|-------|
| (F values)                     | Sulfate | d.f. | Time    | Time      | d.f.  |
| Pore water geochemistry        |         |      |         |           |       |
| Iron                           | 5.16    | 1, 5 | 5.51*** | 1.14      | 6, 35 |
| pH                             | 3.25    | 1,6  | 12.5*** | 1.45      | 6, 36 |
| Saturation index               | 2.68    | 1, 4 | 2.19*   | 0.50      | 6, 34 |
| Sulfide                        | 239***  | 1, 3 | 8.17*** | 1.09      | 5,27  |
| Root geochemistry              |         |      |         |           |       |
| AVS (duri