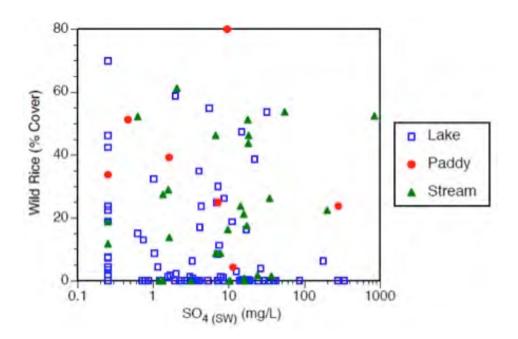

would range from 99.5 mg/L to 241.1 mg/L, while a "protective" concentration of sulfate for the Embarrass River would be 1248.9 mg/L. (See MPCA spreadsheet, attachment G).

Current data collected by MPCA demonstrate that allowing sulfate concentrations much greater than 10 mg/L (the current standard) may not protect wild rice. This chart prepared by an MPCA staff scientist from the 119 field study sites <sup>1</sup> shows that over 70% of wild rice ecosystems are found in sulfate concentrations of 10 mg/L or less and 94 % are found in lakes or streams with sulfate concentrations below 50 mg/L. Even though the MPCA field survey was designed to study sites with wild rice present despite high sulfate levels (MPCA, 2014), field survey findings strongly corroborate Moyle's (1944) conclusions.



This figure illustrates the infrequency of wild rice presence and density in waters with sulfate concentrations above the current standard of 10 mg/L. Based on its model and equation, MPCA's proposed flexible standard would allow for much higher concentrations of sulfate to be defined as "protective" if high levels of iron were present. Sulfate limits set for individual water bodies above the current standard of 10 mg/L incur increased risk to the sustainability of wild rice populations.

Sandy Lake provides an example of the decline of wild rice populations in the presence of sulfate exceeding the existing 10 mg/L standard despite high sediment iron concentrations. Sandy Lake (MN DNR ID 69-0730-00, in St. Louis County) had extensive and productive wild rice populations in the past. Sand