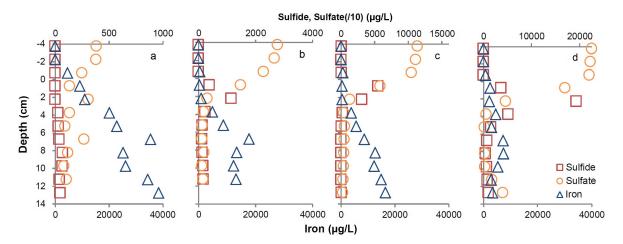

The new standard is set forth in proposed rule at Minn. R. 7050.0224, subd. 5(B).<sup>3</sup> The proposed standard establishes an equation used to calculate the sulfate limit for each MPCA-designated body of water. The equation factors site-specific information and establishes a unique sulfate limit based upon the concentration of iron, organic carbon, and sulfide in the sediment of each designated body of water.<sup>4</sup>

When sulfate in water interacts with iron and organic carbon in sediment, sulfide can form, which the MPCA has determined is toxic to wild rice.<sup>5</sup> Key features of the proposed rules include limits on the amount of sulfide in the sediment of designated waters, and sampling and analytical methods to determine the amount of sulfide, carbon and iron present in the saturated sediment.<sup>6</sup>