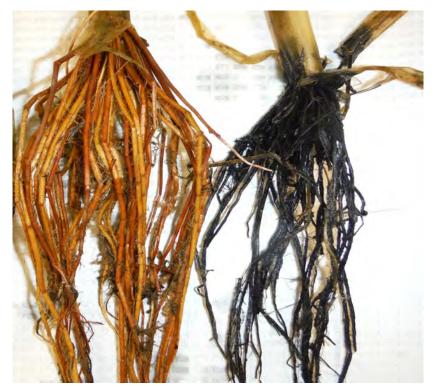

returned to tank (or not if no litter)
- 2014 & 2015



## Seedling emergence depressed in the presence of sulfate by 2015

Fe partly compensated for the effect of sulfate/sulfide



## Vegetative growth depressed in the presence of sulfate by 2015



## Seed count depressed in the presence of sulfate by 2015



## Seed weight depressed in the presence of sulfate by 2015



## Seed nitrogen depressed in the presence of sulfate by 2015



# Preliminary Conclusions – Mesocosm Experiment

- Fe additions partly compensated for toxic effect of sulfide on seedling emergence, possibly by precipitating FeS
- Fe additions did not compensate for depression of vegetative growth or seed production and nitrogen content

J.Pastor Tech. Review Wild Rice Rule Attachment C, page 10 of 25

# Iron plaques



### SEM Scans of Iron Sulfide Precipitates on Roots







Scans courtesy of Dr. Bryan Bandli, UMD

What geochemical conditions are associated with iron sulfide plaque formation?

How do iron sulfide plaques change seasonally?

Do iron sulfide plaques inhibit nitrogen uptake?



# Bucket Experimental Design:

- 40 buckets: 300 mg/L SO<sub>4</sub>
- 40 buckets: control
- 1 wild rice plant per bucket
- Sediment from Rice Portage Lake
- 8 plants harvested per sample date
  - every 2 weeks during flowering
  - weekly during seed production
- Pore water sampled one day prior to harvest
- Sediment sampled start and end of growing season



J.Pastor Tech. Review Wild Rice Rule Attachment C, page 14 of 25

# Methods: Pore water collection & analysis

• Sampling procedure: rhizons attached to pre