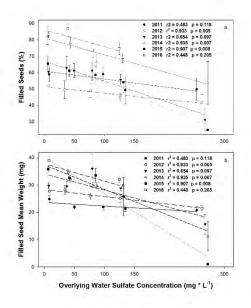

# B. <u>Repeal of existing 10 mg/L standard</u>

In her Report disapproving the rule, the Administrative Law Judge noted the public's significant concern that increases in sulfate could lead to increases in methyl mercury, which bio-accumulates in fish and has long-term serious health effects on humans.<sup>39</sup> The MPCA agreed that "enhanced production of methylmercury is a significant concern,"<sup>40</sup> but insisted that this issue was outside the scope of this rulemaking process.<sup>41</sup>