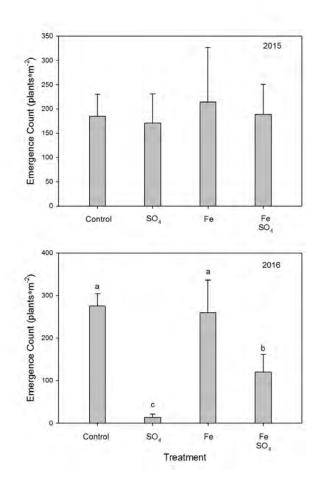

ucket Experiment



J.Pastor Tech. Review Wild Rice Rule Attachment C, page 3 of 25

# Mesocosm Experimental Design:

- 40 stock tanks
- Sulfate control (c. 7 mg/L) & 300 mg/L added as  $Na_2SO_4$  to water column
- Fe control & tripled extractable Fe in sediment (220 g/ m<sup>2</sup> added as FeCl<sub>2</sub> in four aliquots into sediment in July and August 2014)
- Litter present or removed (no significant effect)
- Thinned to 30 plants per tank
- Sediment from Rice Portage Lake
- 6 plants marked and harvested for seeds, plant growth, and allocation to roots and shoots
- Rest of tank harvested and weighed but returned to tank (or not if no litter)
- 2014 & 2015



## Seedling emergence depressed in the presence of sulfate by 2015

Fe partly compensated for the effect of sulfate/sulfide



## Vegetative growth depressed in the presence of sulfate by 2015



## Seed count depressed in the presence of sulfate by 2015



## Seed weight depressed in the presence of sulfate by 2015



## Seed nitrogen depressed in the presence of sulfate by 2015



# Preliminary Conclusions – Mesocosm Experiment

- Fe additions partly compensated for toxic effect of sulfide on seedling emergence, possibly by precipitating FeS
- Fe additions did not compensate for depression of vegetative growth or seed production and nitrogen content

J.Pastor Tech. Review Wild Rice Rule Attachment C, page 10 of 25

# Iron plaques



### SEM Scans of Iron Sulfide Precipitates on Roots







Scans courtesy of Dr. Bryan Bandli, UMD

What geochemical conditions are associated with iron sulfide plaque formation?