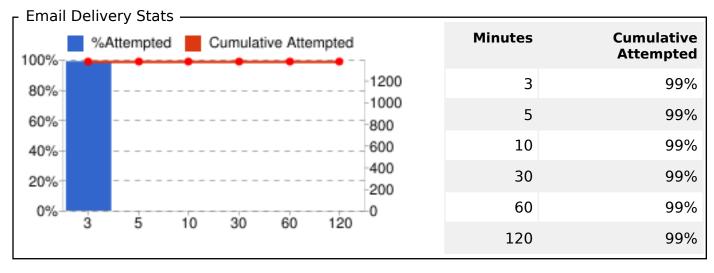

Delivered

0% Pending 2% Bounced

27% Open Rate

2% Click Rate

| Delivery Metrics - Details ——————— |              |  |  |  |  |
|------------------------------------|--------------|--|--|--|--|
| 1,457                              | Total Sent   |  |  |  |  |
| 1,421 (98%)                        | Delivered    |  |  |  |  |
| 0 (0%)                             | Pending      |  |  |  |  |
| 36 (2%)                            | Bounced      |  |  |  |  |
| 1 (0%)                             | Unsubscribed |  |  |  |  |

| Bulletin Analytics — |               |  |  |  |
|----------------------|---------------|--|--|--|
| 698                  | Total Opens   |  |  |  |
| 390 (27%)            | Unique Opens  |  |  |  |
| 31                   | Total Clicks  |  |  |  |
| 26 (2%)              | Unique Clicks |  |  |  |
| 27                   | # of Links    |  |  |  |