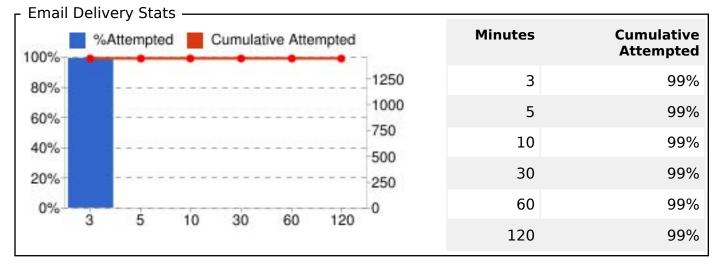

Delivered

0% Pending 2% Bounced

25% Open Rate

3% Click Rate

| Delivery Metrics - Details ———————————————————————————————————— |              |  |  |  |  |
|-----------------------------------------------------------------|--------------|--|--|--|--|
| 1,392                                                           | Total Sent   |  |  |  |  |
| 1,360 (98%)                                                     | Delivered    |  |  |  |  |
| 0 (0%)                                                          | Pending      |  |  |  |  |
| 32 (2%)                                                         | Bounced      |  |  |  |  |
| 3 (0%)                                                          | Unsubscribed |  |  |  |  |

| - Bulletin Analytics — |               |
|------------------------|---------------|
| 825                    | Total Opens   |
| 336 (25%)              | Unique Opens  |
| 49                     | Total Clicks  |
| 36 (3%)                | Unique Clicks |
| 30                     | # of Links    |

Delivery and performance ————

These figures represent all data since the bulletin was first sent to present time.

|                | Progress  | % Delivered | Recipients | # Delivered | Opened Unique | Bounced/Failed | Unsubscribes |
|----------------|-----------|-------------|------------|-------------|---------------|----------------|--------------|
| Email Bulletin | Delivered | 97.5%       | 1,263      | 1,231       | 300 / 24.4%   | 32             | 3            |
| Digest         | n/a       | n/a         | 129        | 129         | 36 / 27.9%    | 0              | 0            |
| SMS Message    | Delivered | 0.0%        | 0          | 0           | n/a           | 0              | n/a          |